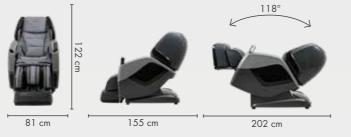

# **TECHNICAL DATA**

**Dimensions upright** 155(L)x81(W)x122(H) cm **Dimensions reclining** 202(L)x81(W)x102(H) cm

111 kg

Voltage AC220-240V 50-60Hz

Nominal power 250 W

Rated runtime 15 minutes braintronics® 21 minutes