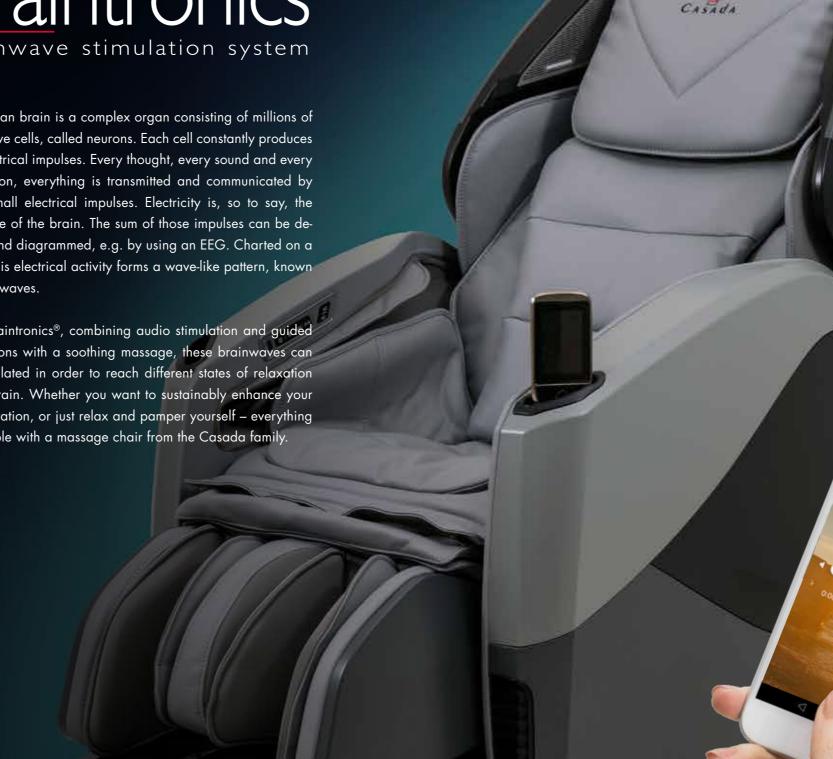

# braintronics

brainwave stimulation system

With braintronics®, combining audio stimulation and guided meditations with a soothing massage, these brainwaves can be stimulated in order to reach different states of relaxation in the brain. Whether you want to sustainably enhance your concentration, or just relax and pamper yourself – everything is possible with a massage chair from the Casada family.