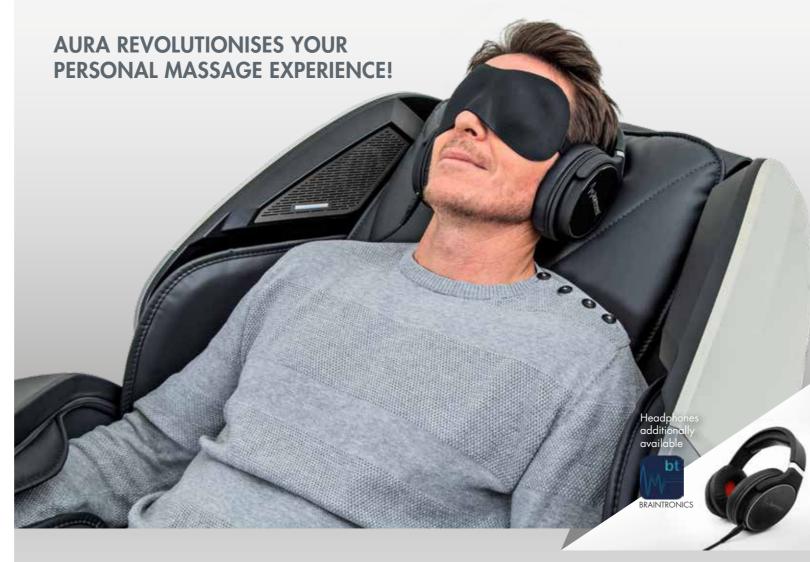

Adapting to the call of the times, the AURA massage chair has state-ofthe-art digital functions and is user-friendly at the same time. Equipped with a slim and easy-to-use LCD remote control, a USB port for charging mobile phones or tablets, BLUETOOTH-ENABLED HD SPEAKERS on the headrest and integrated with Braintronics® Technology, the AURA massage chair is definitely one of the luxury complete package from the CASADA massage chair family.

## **BRAINTRONICS®**

Braintronics technology synchronises your brainwaves through audio stimulation. Combined with a specially developed massage programme your stress-ridden body will be able to relax. No matter whether you'd like to relax, dream or learn – anything's possible.

# braintronics

brainwave stimulation system

With braintronics®, combining audio stimulation and guided meditations with a soothing massage, these brainwaves can be stimulated in order to reach different states of relaxation in the brain. Whether you want to sustainably enhance your concentration, or just relax and pamper yourself – everything is possible with a massage chair from the Casada family.