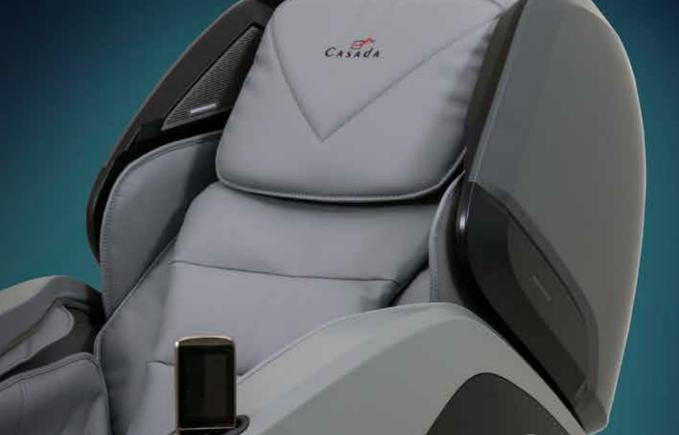

Adapting to the call of the times, the AURA massage chair has state-ofthe-art digital functions and is user-friendly at the same time. Equipped with a slim and easy-to-use LCD remote control, a USB port for charging mobile phones or tablets, BLUETOOTH-ENABLED HD SPEAKERS on the headrest and integrated with Braintronics® Technology, the AURA massage chair is definitely one of the luxury complete package from the CASADA massage chair family.

# SLIM LCD TOUCH SCREEN REMOTE CONTROL

Using the touch screen, you can select your desired massage comfortably and adjust all other settings. You can navigate through the menu by clicking the buttons to select Neck/Shoulder, Lower Back, Auto, Manual, Advance or Air Massage. Optionally, you can set the massage time to a period of 5 minutes, starting from 5 minutes up to 30 minutes.