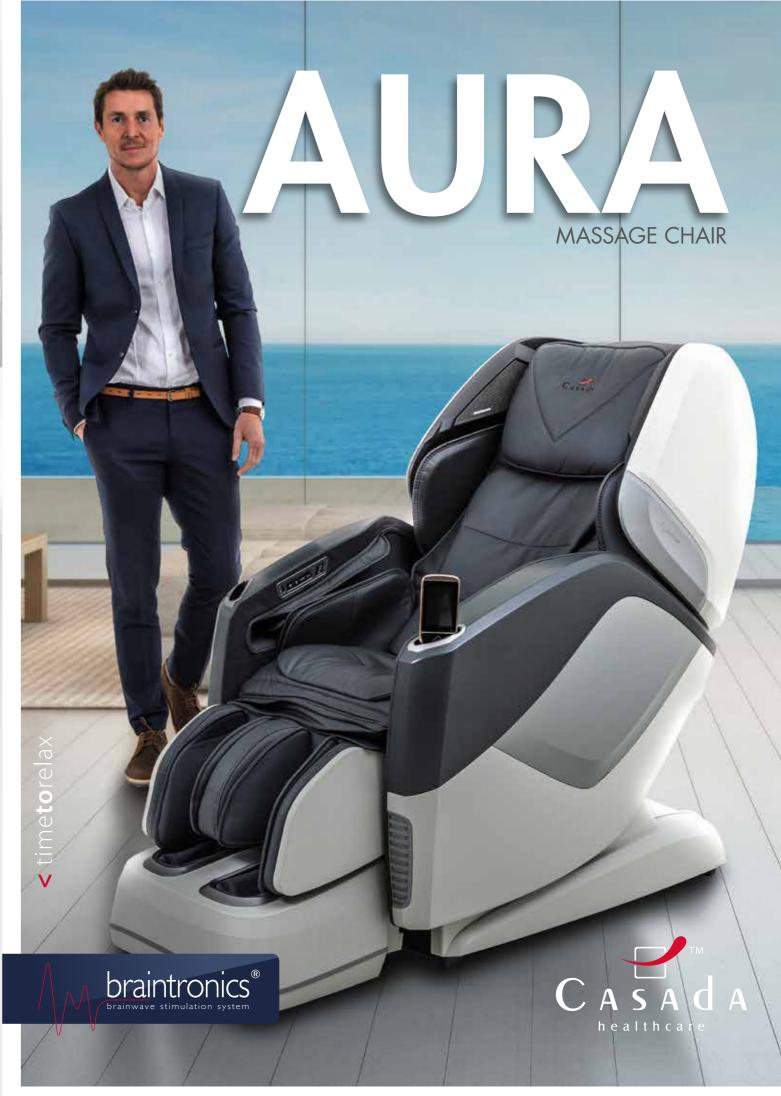

The 4D ROLLER SYSTEM works similar to a thumb and a series of ankles pressed on your body, this roller system uses both vertical and horizontal movements and adds a deeper rhythm to the massage. With the revolutionary 4D massage, the AURA massage chair gives you a perfectly relaxing massage at home.

**HEATING** is a popular technique, due to its numerous advantages in combination with massage. With the AURA massage chair you will experience the feeling of a hot stone massage because of its unique, heated massage heads. With the heat being distributed by its gliding rollers, stationary heating pads in other massage chairs pale in comparison to the heat technology of the AURA Massage Chair.

The AURA massage chair has a **BODY SCAN FUNCTION**. It creates a kind of "map" of your body to capture the areas that require optimal massage pressure. Moreover, it scans and measures your shoulder height with the possibility to readjust it for a more personal treatment/ The same scanning technology can also be found in the foot massage unit, whereby the components can be fully adapted to the needs of your body size.

Adapting to the call of the times, the AURA massage chair has state-ofthe-art digital functions and is user-friendly at the same time. Equipped with a slim and easy-to-use LCD remote control, a USB port for charging mobile phones or tablets, BLUETOOTH-ENABLED HD SPEAKERS on the headrest and integrated with Braintronics® Technology, the AURA massage chair is definitely one of the luxury complete package from the CASADA massage chair family.

Airbags in the lower area of the back ensure GENTLE STRETCHING of the pelvis. Effectively counteracts tensions.

Packed with rotating airbags and feel-good FOOT ROLLERS, the AURA ensures that all of your leg muscles are stretched and kneaded, as well as your calves, heels and soles, receive an energizing reflex zone