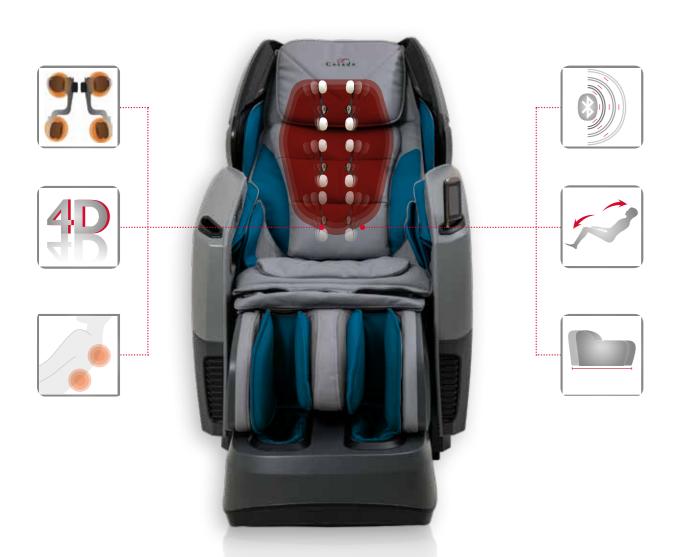

The 4D ROLLER SYSTEM works similar to a thumb and a series of ankles pressed on your body, this roller system uses both vertical and horizontal movements and adds a deeper rhythm to the massage. With the revolutionary 4D massage, the AURA massage chair gives you a perfectly relaxing massage at home.

Adapting to the call of the times, the AURA massage chair has state-ofthe-art digital functions and is user-friendly at the same time. Equipped with a slim and easy-to-use LCD remote control, a USB port for charging mobile phones or tablets, BLUETOOTH-ENABLED HD SPEAKERS on the headrest and integrated with Braintronics® Technology, the AURA massage chair is definitely one of the luxury complete package from the CASADA massage chair family.

## 4D MASSAGE

The 4D L-Track massage has been improved to provide a wider, deeper and more rhythmic massage than conventional massage rollers. This 4D massage is the most realistic like-from-hand massage in on the market.

human cervical vertebra thoracic vertebra and lumbar vertebra.

The massage heads can massage a particular spot.

Further relaxation and fun with the music function.

Massage speed is adjustable.

BILIFTOOTH

**USB-CHARGER** 

phone with power.

the most important functions

Effectively counteracts tensions.

DUAL SENSOR BODY SCAN

the back of your thighs.

the scan, if required.

ARTHROSE TRACTION

Wireless data transmission.