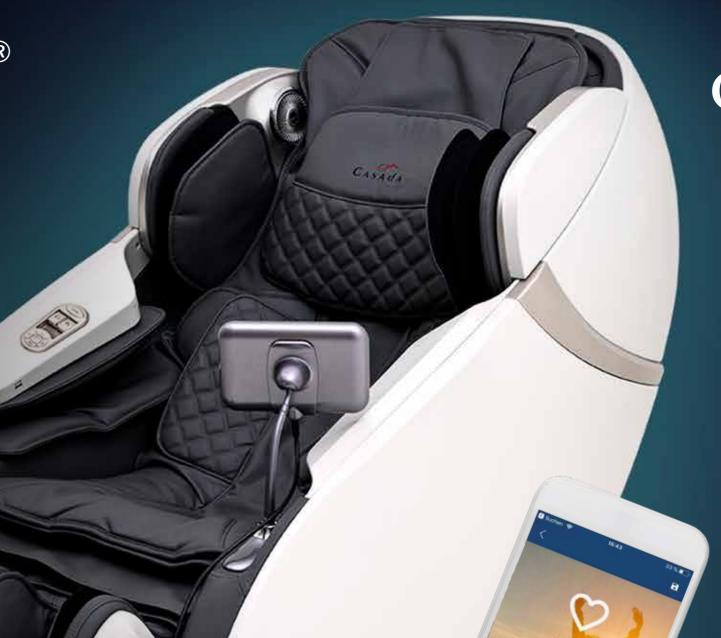

#### LED TOUCHSCREEN

7 inches super touch screen, equipped with new UI operate system, making the massage progress clear to be seen. Users can control the massage program by one button.

## **BRAINTRONICS®**

Braintronics technology synchronises your brainwaves through audio stimulation. Combined with a specially developed massage programme your stress-ridden body will be able to relax. No matter whether you'd like to relax, dream or learn – anything's possible.

With braintronics®, combining audio stimulation and guided is possible with a massage chair from the Casada family.

meditations with a soothing massage, these brainwaves can be stimulated in order to reach different states of relaxation in the brain. Whether you want to sustainably enhance your concentration, or just relax and pamper yourself - everything