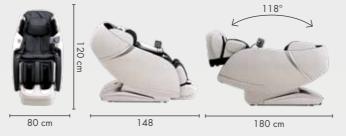

# TECHNICAL DATA

Dimensions upright $80 \times 148 \times 120 \text{ cm}$ Dimensions reclining $80 \times 180 \times 105 \text{ cm}$ 

Weight 141 kg

**Voltage** 220-240V ~ 50/60Hz

Nominal power 220 W

Rated runtime 20 minutes