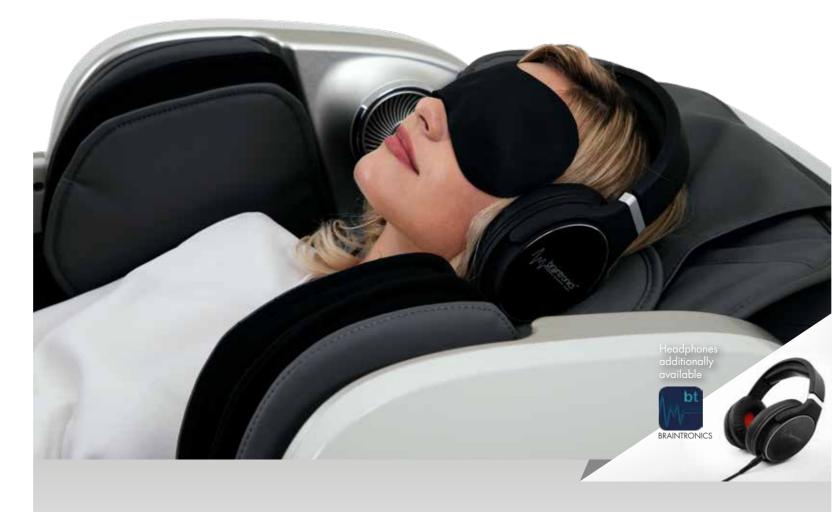

## **BRAINTRONICS®**

Braintronics technology synchronises your brainwaves through audio stimulation. Combined with a specially developed massage programme your stress-ridden body will be able to relax. No matter whether you'd like to relax, dream or learn – anything's possible.

With braintronics®, combining audio stimulation and guided is possible with a massage chair from the Casada family.

meditations with a soothing massage, these brainwaves can be stimulated in order to reach different states of relaxation in the brain. Whether you want to sustainably enhance your concentration, or just relax and pamper yourself - everything