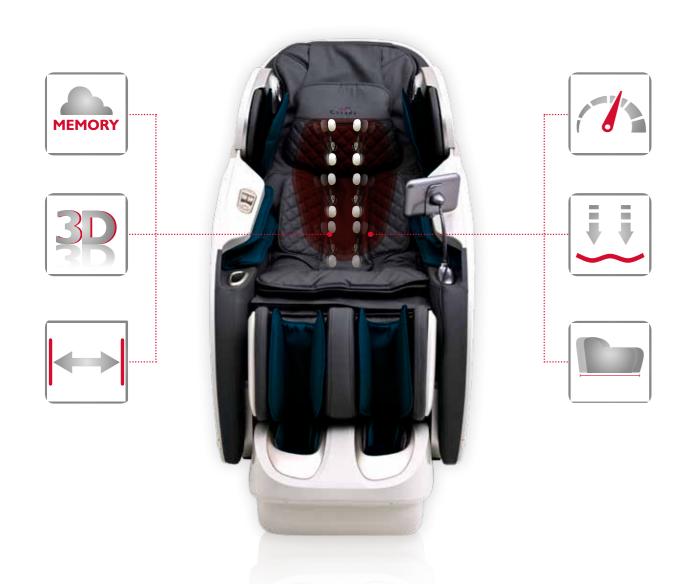

#### 3 MEMORY MODES

Enjoy your personal massage program according to your individual needs and expectations. The next time you use the chair, press the memory button and activate the automatic memo mode to enjoy your personal massage.

#### 5 LEVELS OF MASSAGE WIDTH ADJUSTABLE

According to different body type, the back massage curve and shoulder position are automatically detected, and the massage range is adjusted according to different parts of the human body. When massaged under tapping and finger pressure, the massage width can be adjusted freely in the range of 6-21 CM with 5 levels.

### 5 LEVELS OF MASSAGE SPEED ADJUSTABLE

According to different massage needs, the massage speed can be selected in 5 levels. You can freely adjust the massage speed, design your massage according to your wishes and combine different massage experiences with exquisite quality to feel completely at ease.

#### 3-LEVEL AIR PRESSURE INTENSITY ADJUSTABLE

With a total of 38 airbags and air pressure intensity adjustable in three levels, full relaxation from the shoulders to the feet